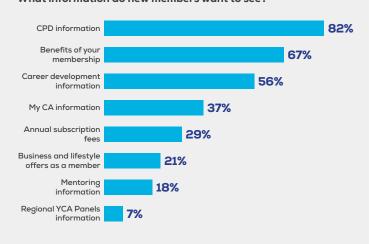

### New members struggle to find relevant information from CA ANZ

With so much new information to digest as a full CA member, new members found it hard to find the relevant information easily. They also felt CA ANZ could provide more support and advice on making the most of their membership.

#### What information do new members want to see?