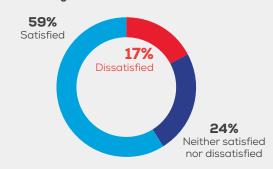

# Some members aren't feeling welcomed when starting off with CA ANZ

Overall, 63% of members are satisfied with their transition experience into becoming a full CA member, however there is room to improve with 17% stating they were dissatisfied with the sense of welcoming.

## **Overall experience**

63% Satisfied

#### Sense of welcoming

14%

Dissatisfied